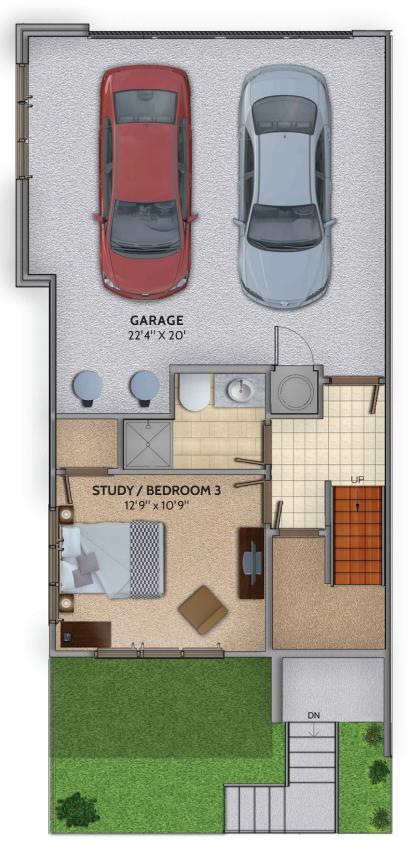

## **END UNIT** 2,111 SF **\*\*** 3 BR / 3 BA

## FIRST FLOOR

THE UNIT OR UNITS SHOWN HEREIN ARE MERELY APPROXIMATIONS AND DO NOT NECESSARILY REFLECT THE ACTUAL AS-BUILT CONDITIONS OF THE SAME. The as-built dimension and size of the unit or units may vary from the dimension and size reflected herein. Prices, specifications and availability are subject to change without notice. Drawing is not necessarily to scale. Furnishings not included. Refrigerator and washer/dryer not included.