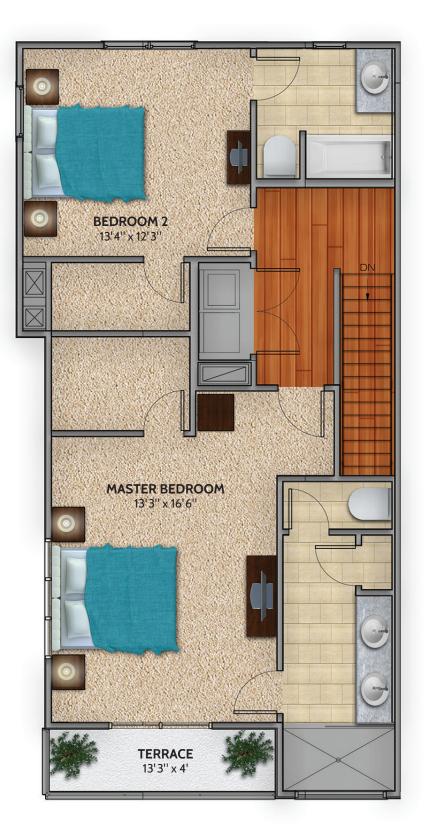

## **END UNIT** 2,111 SF **\*\*** 3 BR / 3 BA

THIRD FLOOR

THE UNIT OR UNITS SHOWN HEREIN ARE MERELY APPROXIMATIONS AND DO NOT NECESSARILY REFLECT THE ACTUAL AS-BUILT CONDITIONS OF THE SAME. The as-built dimension and size of the unit or units may vary from the dimension and size reflected herein. Prices, specifications and availability are subject to change without notice. Drawing is not necessarily to scale. Furnishings not included. Refrigerator and washer/dryer not included.