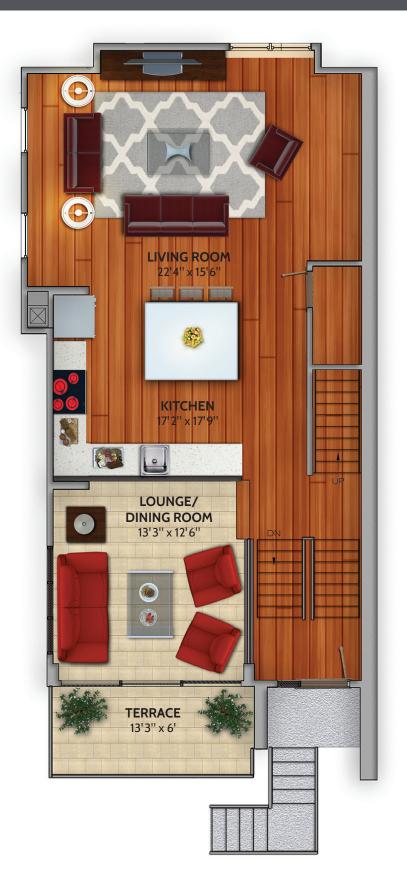

## END UNIT 2,111 SF \*\* 3 BR / 3 BA

MAIN LEVEL

THE UNIT OR UNITS SHOWN HEREIN ARE MERELY APPROXIMATIONS AND DO NOT NECESSARILY REFLECT THE ACTUAL AS-BUILT CONDITIONS OF THE SAME. The as-built dimension and size of the unit or units may vary from the dimension and size reflected herein. Prices, specifications and availability are subject to change without notice. Drawing is not necessarily to scale. Furnishings not included. Refrigerator and washer/dryer not included.